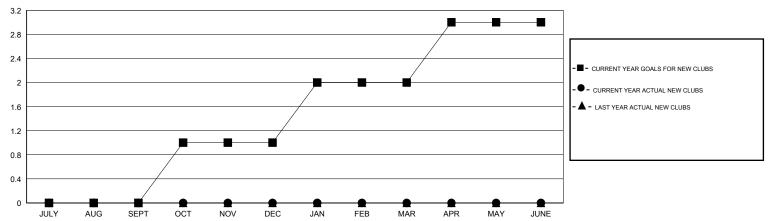

## GMT: Judy Hankom LOCATION MINNESOTA GMT CA 1

|                         |                  | Clubs             |                  |                  | Members                 |                    |                                     |                    |                  |
|-------------------------|------------------|-------------------|------------------|------------------|-------------------------|--------------------|-------------------------------------|--------------------|------------------|
|                         | RESUI            | LTS FOR 2015-2016 | i                |                  | RESULTS FOR 2015-2016   |                    |                                     |                    |                  |
| QUARTER                 | NEW CLUB<br>GOAL | NEW CLUBS         | DROPPED<br>CLUBS | NET<br>GAIN/LOSS | QUARTER                 | NEW MEMBER<br>GOAL | CHARTER AND<br>NEW MEMBERS<br>ADDED | DROPPED<br>MEMBERS | NET<br>GAIN/LOSS |
| JULY/AUG/SEPT           | 0                | 0                 | 0                | 0                | JULY/AUG/SEPT           | 10<br>40           | 27                                  | 33                 | -6               |
| OCT/NOV/DEC JAN/FEB/MAR | 1                | 0                 | 0                | 0                | OCT/NOV/DEC JAN/FEB/MAR | 28                 | 0                                   | 0                  | 0                |
| APR/MAY/JUNE            | 1                | 0                 | 0                | 0                | APR/MAY/JUNE            | 16                 | 0                                   | 0                  | 0                |

## GOALS AND ACTUAL NEW CLUBS CUMULATIVE