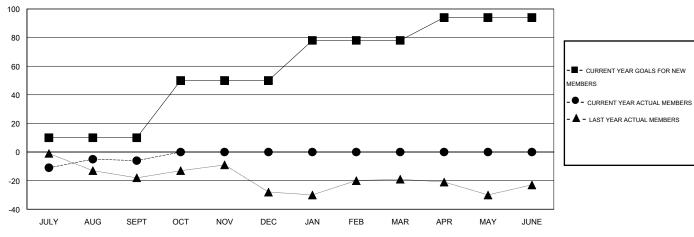

## GMT: Judy Hankom LOCATION MINNESOTA GMT CA 1

|                         |                  | Clubs             |                  |                  | Members                 |                    |                                     |                    |                  |
|-------------------------|------------------|-------------------|------------------|------------------|-------------------------|--------------------|-------------------------------------|--------------------|------------------|
|                         | RESUI            | LTS FOR 2015-2016 | i                |                  | RESULTS FOR 2015-2016   |                    |                                     |                    |                  |
| QUARTER                 | NEW CLUB<br>GOAL | NEW CLUBS         | DROPPED<br>CLUBS | NET<br>GAIN/LOSS | QUARTER                 | NEW MEMBER<br>GOAL | CHARTER AND<br>NEW MEMBERS<br>ADDED | DROPPED<br>MEMBERS | NET<br>GAIN/LOSS |
| JULY/AUG/SEPT           | 0                | 0                 | 0                | 0                | JULY/AUG/SEPT           | 10<br>40           | 27                                  | 33                 | -6               |
| OCT/NOV/DEC JAN/FEB/MAR | 1                | 0                 | 0                | 0                | OCT/NOV/DEC JAN/FEB/MAR | 28                 | 0                                   | 0                  | 0                |
| APR/MAY/JUNE            | 1                | 0                 | 0                | 0                | APR/MAY/JUNE            | 16                 | 0                                   | 0                  | 0                |

## GOALS AND ACTUAL MEMBERS CUMULATIVE

| DROPPED CLUBS: 0  DROPPED MEMBERS |    | 15 CLUBS OF 50 ADDED 1 OR MORE NEW MEMBERS | GENDER DISTRIBU<br>MALE<br>FEMALE | TION<br>1,428 (77.31%)<br>419 (22.69%) |     |
|-----------------------------------|----|--------------------------------------------|-----------------------------------|----------------------------------------|-----|
| DECEASED                          | 7  | CLICK HERE FOR HEALTH                      | FAMILY UNIT MEMBERS               |                                        | 317 |
| CLUB CANCELLED 0                  |    | ASSESSMENT DATA                            | HEAD OF HOUSEHOLD                 |                                        | 156 |
| OTHER                             | 26 |                                            | TILAD OF TIOUSETIOLD              |                                        |     |
| TOTAL                             | 33 |                                            | NON-HEAD OF HOUSEHOL              | 161                                    |     |